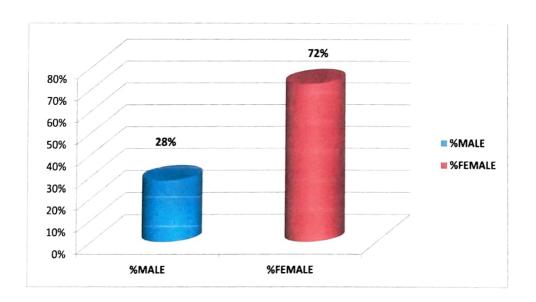

#### NON-TEACHING FACULTY GENDER REPORT:2019-2020

| YEAR      | MALE | FEMALE | TOTAL | % MALE | %FEMALE |
|-----------|------|--------|-------|--------|---------|
| 2019-2020 | 7    | 18     | 25    | 28%    | 72%     |

# **Gender Difference in Non-Teaching Faculty**

#### 2019-2020

The figure shows that classification of Non-Teaching Faculty of college during the academic year 2019-2020. From the above audit it is evident that the college has 72% of women Non- Teaching Faculty, it indicates that more priority is given for women.