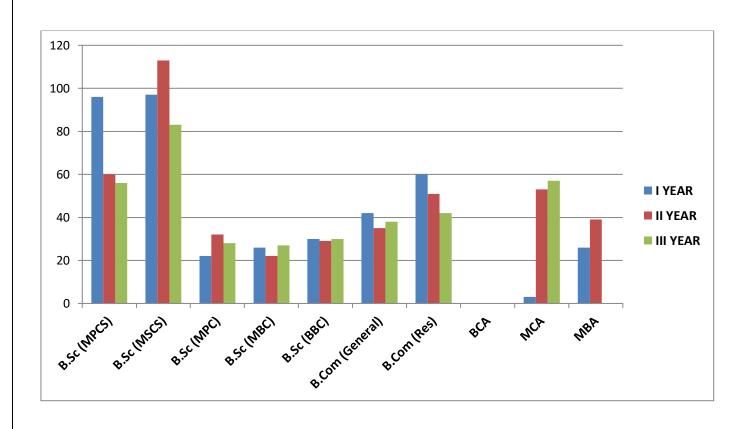

## STUDENTS GENDER REPORT::2019-2020

| S.No. | Program         | I Year |     | II Year |     | III Year |     | To401 |
|-------|-----------------|--------|-----|---------|-----|----------|-----|-------|
|       |                 | M      | F   | M       | F   | M        | F   | Total |
| 1     | B.Sc (MPCS)     | 00     | 96  | 00      | 60  | 00       | 56  | 212   |
| 2     | B.Sc (MSCS)     | 00     | 97  | 00      | 113 | 00       | 83  | 293   |
| 3     | B.Sc (MPC)      | 00     | 22  | 00      | 32  | 00       | 28  | 82    |
| 4     | B.Sc (MBC)      | 00     | 26  | 00      | 22  | 00       | 27  | 75    |
| 5     | B.Sc (BBC)      | 00     | 30  | 00      | 29  | 00       | 30  | 89    |
| 6     | B.Com (General) | 00     | 42  | 00      | 35  | 00       | 38  | 115   |
| 7     | B.Com (Res)     | 00     | 60  | 00      | 51  | 00       | 42  | 153   |
| 8     | BCA             | 00     | 00  | 00      | 00  | 00       | 00  | 00    |
| 9     | MCA             | 00     | 03  | 00      | 53  | 00       | 57  | 113   |
| 10    | MBA             | 00     | 26  | 00      | 39  | 00       | 00  | 65    |
| TOTAL |                 |        | 402 |         | 434 |          | 361 | 1,197 |