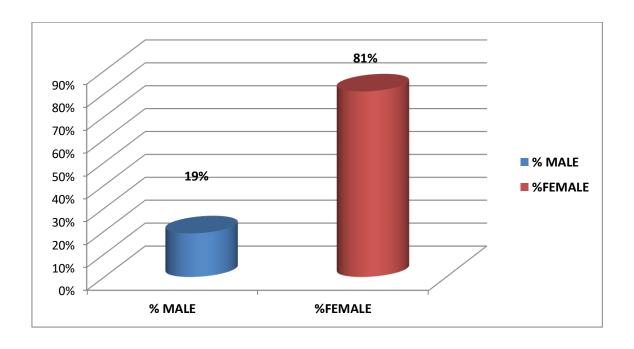

## TEACHING FACULTY GENDER REPORT:2019-2020

| YEAR      | MALE | FEMALE | TOTAL | % MALE | %FEMALE |
|-----------|------|--------|-------|--------|---------|
| 2019-2020 | 8    | 34     | 42    | 19%    | 81%     |
|           |      |        |       |        |         |

## **Gender Difference in Teaching Faculty**

### 2019-2020

The figure shows that classification of Teaching Staff of college during the academic year 2019-2020. From the above audit it is evident that the college has 81% of women teaching faculty, it indicates that more priority is given for women.